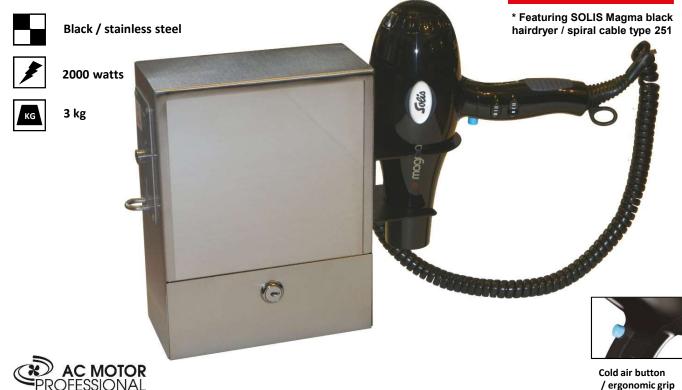

Order Code:

CSDLSX-M - Styler Super Deluxe / coin operated

## Styler Super Deluxe / 20p coin mechanism

(other coin mechanisms available)

## Features

316 grade stainless steel case and polished stainless safety mirror Internal adjustable safety timer pre-set to 3 minutes approx. Extra strong materials 2000 watts Two speed settings and two heat settings Cool shot button Overheating protection Air pressure (mBar): 20.9 Air output (I/s): 25.8 220 / 240 volts; 50 Hz Ergonomic grip with anti-slip bar Spiral cable 80 - 120 cm length Packing Details