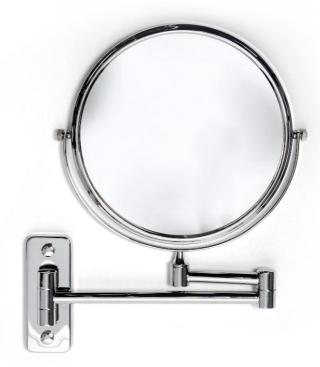

## Order Code:

EMIR05 - 8 inch wall-mounted double arm mirror, double sided

The 8 inch wall-mounted double arm mirror (double sided) is one of a range of three mirrors consisting of two for wall mounting and the other free standing.

All three are made from brass with a good quality chrome plating.

All the mirrors pivot.

One side is x1 magnification and the other x3.

Actual size W 30 x H 30 x D 4 cm

## 8 inch wall-mounted double arm mirror, double sided

## **Features**

Mirror Diameter – 200mm (8 inch) Magnification – 1x and 3x Mirror – Glass Finish – Chrome plated Construction – Brass Guarantee - 1 year. Terms and conditions apply CE approved