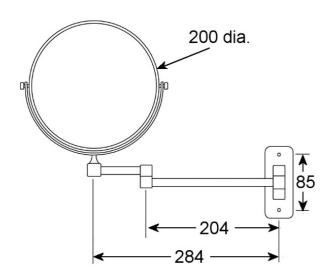

## **Features**

Mirror Diameter – 200mm (8 inch) Magnification – 1x and 3x Mirror – Glass Finish – Chrome plated Construction – Brass Guarantee - 1 year. Terms and conditions apply CE approved

## **Packing Details**

Width – 30 cm Height - 30 cm Depth - 4 cm Weight – 0.9 kg